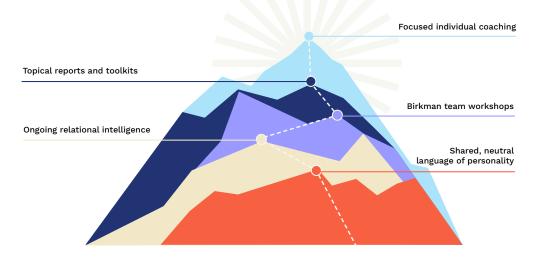

## What's Included?

Questionnaires for every employee so they can all connect through Birkman insights.

The MyBirkman platform for all employees with easy access via their laptop, tablet, or phone

Team workshops and toolkits to tackle specific challenges and opportunities

Advanced Birkman reports to address critical issues with key leaders or highpotential employees

Dedicated
Birkman Certified
Professional(s) with
access to ongoing
learning and support
to ensure successful
rollout and integration

## **Development Experiences**

Workshops and coaching sessions delivered by a Birkman Certified Professional create meaningful interactions, shared experiences, and life-changing conversations that have the power to transform leaders and teams.